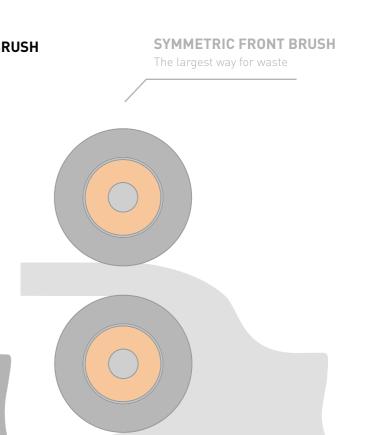

## CONSEQUENTLY ASYMMETRIC

Good sweepers are special vehicles; until now, adaptive devices have never been as good as the specialists. But these are different: E 800 | E 1200 | E 1500: The presumed disadvantage of the lateral suction hose not fully integrated becomes a significant advantage. Only the resulting good accessibility allows the simultaneous use of the suction hose as a high-performing manual suction. The front consisting of brush and aerodynamically optimized suction mouth is designed consequently asymmetric as waste lies mostly at the right-hand side of the road. The simple and intuitive control system is integrated at the available vehicle joystick.

## SWEEPING WHERE THE WASTE IS -AT THE RIGHT-HAND SIDE OF THE ROAD

The front consisting of brush and aerodynamically optimized suction mouth is designed consequently asymmetric as waste lies mostly at the right-hand side of the road.

#### CONSEQUENTLY ASYMMETRIC FRONT BRUSH SYSTEM

Adjustable two-brush system Hydraulic, stepless brush pressure adjustment (adjustable from cabin) Stepless single brush speed setting Fast, tool-less fitting and removal Integrated collision protection for disc brush Wide-angle mirror for suction mouth monitoring Patented lateral hose system