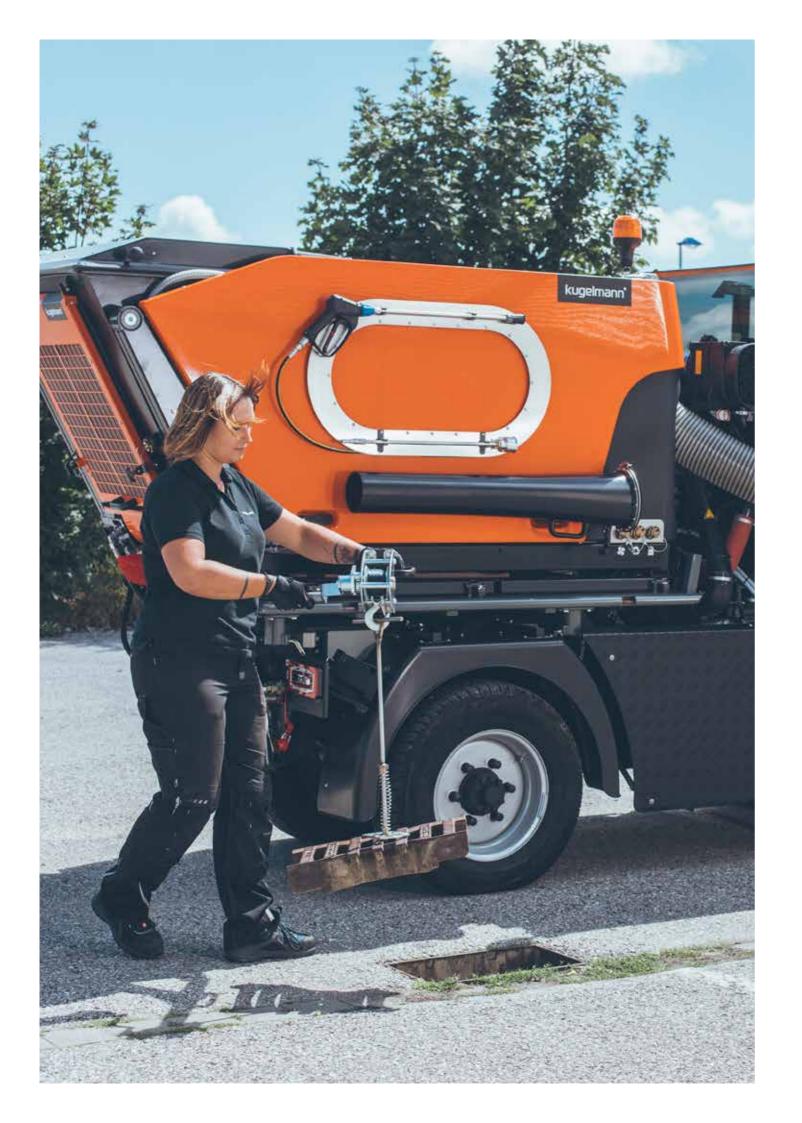

### FULLY-INTEGRATED **HIGH-PRESSURE CLEANER**

As an option, a high-pressure cleaner can be mounted fully integrated at the right-hand side cover. Thus, all cleaning duties can be carried out and plants can be watered. The radius of movement is very large thanks to the 11m long hose.

#### **HIGH-PRESSURE CLEANER**

- (optional)
- Fully integrated for all cleaning and watering tasks