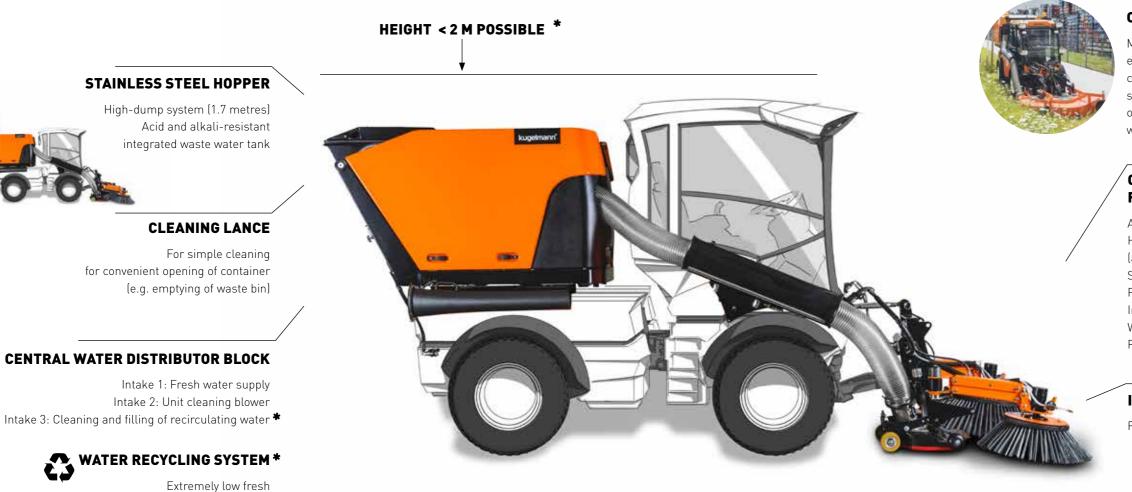

#### THREE SERIES WASTE CONTAINER E 800 | E 1200 | E 1500 THREE SERIES UNIVERSAL CONTAINER U1250 | U1650 | U2150

#### (optional)

water consumption

volume 215 litres

Additional waste water pump,

Fully integrated incl. water spraying system and collapsible pipe without blockage

#### **HIGH-PRESSURE CLEANER**

- (optional)
- Fully integrated for all cleaning and watering tasks