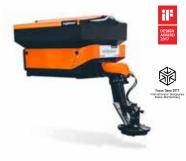

## CONSEQUENTLY ASYMMETRIC

Good sweepers are special vehicles; until now, adaptive devices have never been as good as the specialists. But these are different: E 800 | E 1200 | E 1500: The presumed disadvantage of the lateral suction hose not fully integrated becomes a significant advantage. Only the resulting good accessibility allows the simultaneous use of the suction hose as a high-performing manual suction. The front consisting of brush and aerodynamically optimized suction mouth is designed consequently asymmetric as waste lies mostly at the right-hand side of the road. The simple and intuitive control system is integrated at the available vehicle joystick.

The E 800 | E 1200 | E 1500 series received the Red Dot Design Award 2017 and the iF Design Award 2017, two of the most prestigious product design awards.

reddot award 2017 winner