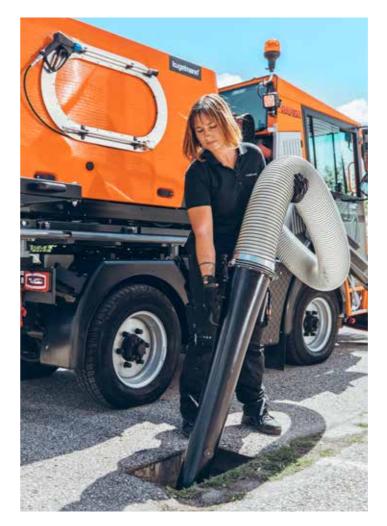

## COMFORTABLE AND HIGHLY EFFICIENT MANHOLE CLEANING

Cleaning manholes has never been so convenient for one single person. The "elbow" allows a boom with flexible reach which ensures that lifting of manhole covers is ergonomic, efficient and user-friendly. This all-round solution is firmly attached to the container and always ready to use. In combination with the manual suction and the high-pressure cleaner, the lifting equipment is a complete package for manhole cleaning done by one person. The system can be flexibly supplemented by simple fitting at any time. Thanks to the hand wire rope, no hydraulic or electric system is necessary. With this effective and easyto-operate combination, kugelmann presents a conclusive solution.

#### MANHOLE COVER LIFTER

#### (optional)

Ergonomic attachment High-quality crank for effortless lifting Maximum flexibility with universal lifting tackle Retrofittable at any time