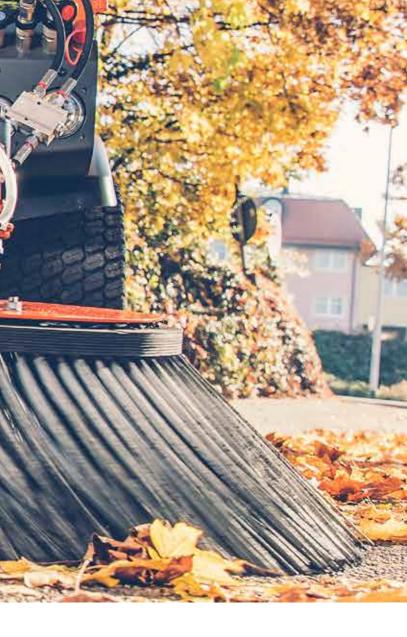

## CONSEQUENTLY ASYMMETRIC

Good sweepers are special vehicles; until now, adaptive devices have never been as good as the specialists. But these are different: E 800 | E 1200 | E 1500: The presumed disadvantage of the lateral suction hose not fully integrated becomes a significant advantage. Only the resulting good accessibility allows the simultaneous use of the suction hose as a high-performing manual suction. The front consisting of brush and aerodynamically optimized suction mouth is designed consequently asymmetric as waste lies mostly at the right-hand side of the road. The simple and intuitive control system is integrated at the available vehicle joystick.

## SWEEPING WHERE THE WASTE IS -AT THE RIGHT-HAND SIDE OF THE ROAD

The front consisting of brush and aerodynamically optimized suction mouth is designed consequently asymmetric as waste lies mostly at the right-hand side of the road.