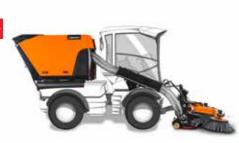

# Multihog

1

More than just a sweeper. With the bigger universal container U1250 | U1650 | U2150, the sweeper becomes a complete mower "in a glance", which fills its container almost dust-free up to the top edge.

Changing from sweeping to mowing is executed very simple and fast - only the mowing unit is changed; suction section and rear with tank remain unchanged.

The rotary mower with its blockage-free upper suction is available in widths of 150 cm to 220 cm. Mowing close to the border is a matter of course for us.

#### **COMPLETE MOWER**

More than just a sweeper. The E 800 | E 1200 | E 1500 is equipped with a rotary mower (1.65 m working width), a complete mower. Changing from sweeping to mowing is very simple and fast (5 min.);

only the mowing unit is changed; suction section and rear with tank remain unchanged.