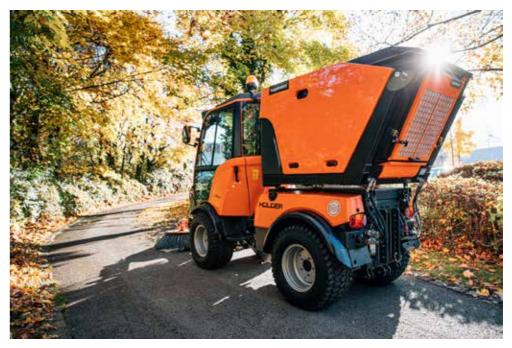

## CONSEQUENTLY ASYMMETRIC

Good sweepers are special vehicles; until now, adaptive devices have never been as good as the specialists. But these are different: E 800 | E 1200 | E 1500: The presumed disadvantage of the lateral suction hose not fully integrated becomes a significant advantage. Only the resulting good accessibility allows the simultaneous use of the suction hose as a high-performing manual suction. The front consisting of brush and aerodynamically optimized suction mouth is designed consequently asymmetric as waste lies mostly at the right-hand side of the road. The simple and intuitive control system is integrated at the available vehicle joystick.

## SWEEPING WHERE THE WASTE IS -AT THE RIGHT-HAND SIDE OF THE ROAD

The front consisting of brush and aerodynamically optimized suction mouth is designed consequently asymmetric as waste lies mostly at the right-hand side of the road.

(P

kugelmann\*

11175 7

ASYMMETRIC FRONT BRUSH

The shortest way for waste

PL