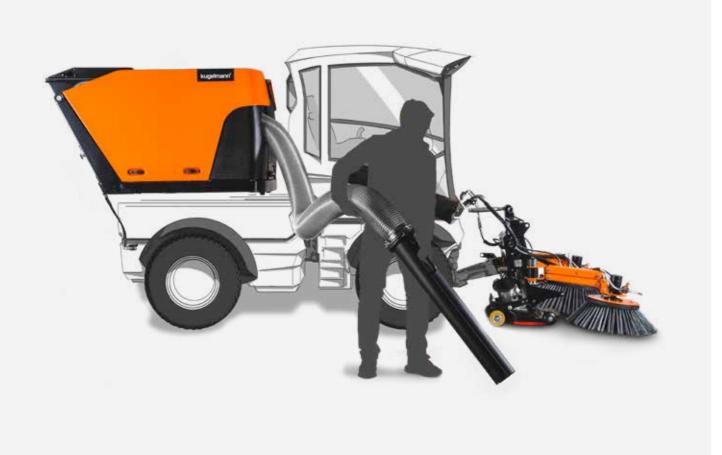

# THE STRONGEST MANUAL SUCTION ON THE MARKET.

The presumed disadvantage of the not fully integrated lateral suction hose becomes a significant advantage. Only the resulting good accessibility allows the simultaneous use of the suction hose as a high-performing manual suction.

Emptying of waste bins

Suction of heaps of leaves

Cleaning of gullies

#### MANUAL SUCTION