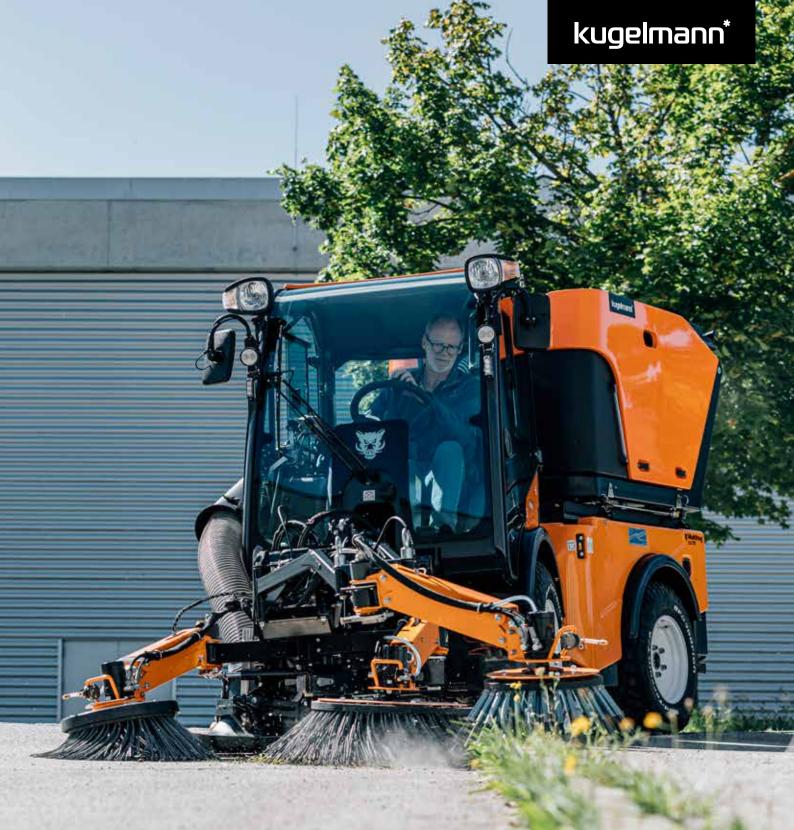

## CONSEQUENTLY ASYMMETRIC

Good sweepers are special vehicles; until now, adaptive devices have never been as good as the specialists. But these are different: E 800 | E 1200 | E 1500: The presumed disadvantage of the lateral suction hose not fully integrated becomes a significant advantage. Only the resulting good accessibility allows the simultaneous use of the suction hose as a high-performing manual suction. The front consisting of brush and aerodynamically optimized suction mouth is designed consequently asymmetric as waste lies mostly at the right-hand side of the road. The simple and intuitive control system is integrated at the available vehicle joystick.

## SWEEPING WHERE THE WASTE IS -AT THE RIGHT-HAND SIDE OF THE ROAD

The front consisting of brush and aerodynamically optimized suction mouth is designed consequently asymmetric as waste lies mostly at the right-hand side of the road.

# THE STRONGEST MANUAL SUCTION ON THE MARKET.

The presumed disadvantage of the not fully integrated lateral suction hose becomes a significant advantage. Only the resulting good accessibility allows the simultaneous use of the suction hose as a high-performing manual suction.