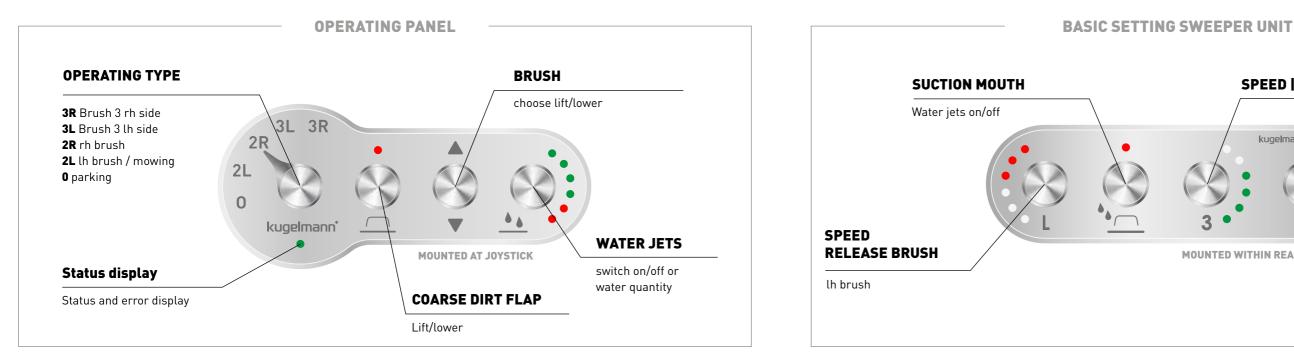

# SIMPLE AND INTUITIVE CONTROL

**SPEED | RELEASE BRUSH** 3rd brush kugelm SPEED **RELEASE BRUSH MOUNTED WITHIN REACH** 

rh brush

#### SIMPLE AND INTUITIVE CONTROL SYSTEM

comprehensive machine feedback at operating device (hopper, suction section, blower)