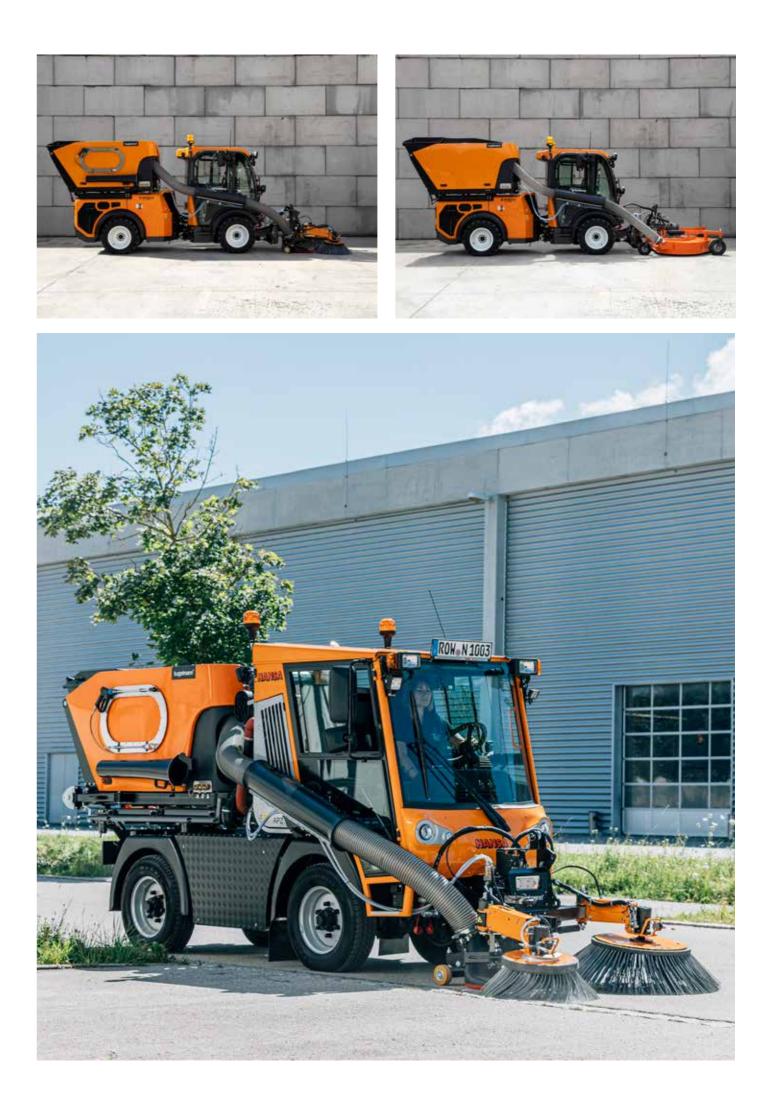

## CONSEQUENTLY ASYMMETRIC

Good sweepers are special vehicles; until now, adaptive devices have never been as good as the specialists. But these are different: E 800 | E 1200 | E 1500: The presumed disadvantage of the lateral suction hose not fully integrated becomes a significant advantage. Only the resulting good accessibility allows the simultaneous use of the suction hose as a high-performing manual suction. The front consisting of brush and aerodynamically optimized suction mouth is designed consequently asymmetric as waste lies mostly at the right-hand side of the road. The simple and intuitive control system is integrated at the available vehicle joystick.

# Multihog

1

More than just a sweeper. With the bigger universal container U1250 | U1650 | U2150, the sweeper becomes a complete mower "in a glance", which fills its container almost dust-free up to the top edge.

Changing from sweeping to mowing is executed very simple and fast - only the mowing unit is changed; suction section and rear with tank remain unchanged.

The rotary mower with its blockage-free upper suction is available in widths of 150 cm to 220 cm. Mowing close to the border is a matter of course for us.

#### **COMPLETE MOWER**

More than just a sweeper. The E 800 | E 1200 | E 1500 is equipped with a rotary mower (1.65 m working width), a complete mower. Changing from sweeping to mowing is very simple and fast (5 min.);

only the mowing unit is changed; suction section and rear with tank remain unchanged.