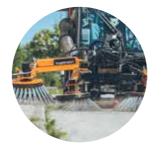

## CONSEQUENTLY ASYMMETRIC

Good sweepers are special vehicles; until now, adaptive devices have never been as good as the specialists. But these are different: E 800 | E 1200 | E 1500: The presumed disadvantage of the lateral suction hose not fully integrated becomes a significant advantage. Only the resulting good accessibility allows the simultaneous use of the suction hose as a high-performing manual suction. The front consisting of brush and aerodynamically optimized suction mouth is designed consequently asymmetric as waste lies mostly at the right-hand side of the road. The simple and intuitive control system is integrated at the available vehicle joystick.

## SWEEPING WHERE THE WASTE IS -AT THE RIGHT-HAND SIDE OF THE ROAD

The front consisting of brush and aerodynamically optimized suction mouth is designed consequently asymmetric as waste lies mostly at the right-hand side of the road.

#### CONSEQUENTLY ASYMMETRIC FRONT BRUSH SYSTEM

Adjustable two-brush system Hydraulic, stepless brush pressure adjustment (adjustable from cabin) Stepless single brush speed setting Fast, tool-less fitting and removal Integrated collision protection for disc brush Wide-angle mirror for suction mouth monitoring Patented lateral hose system