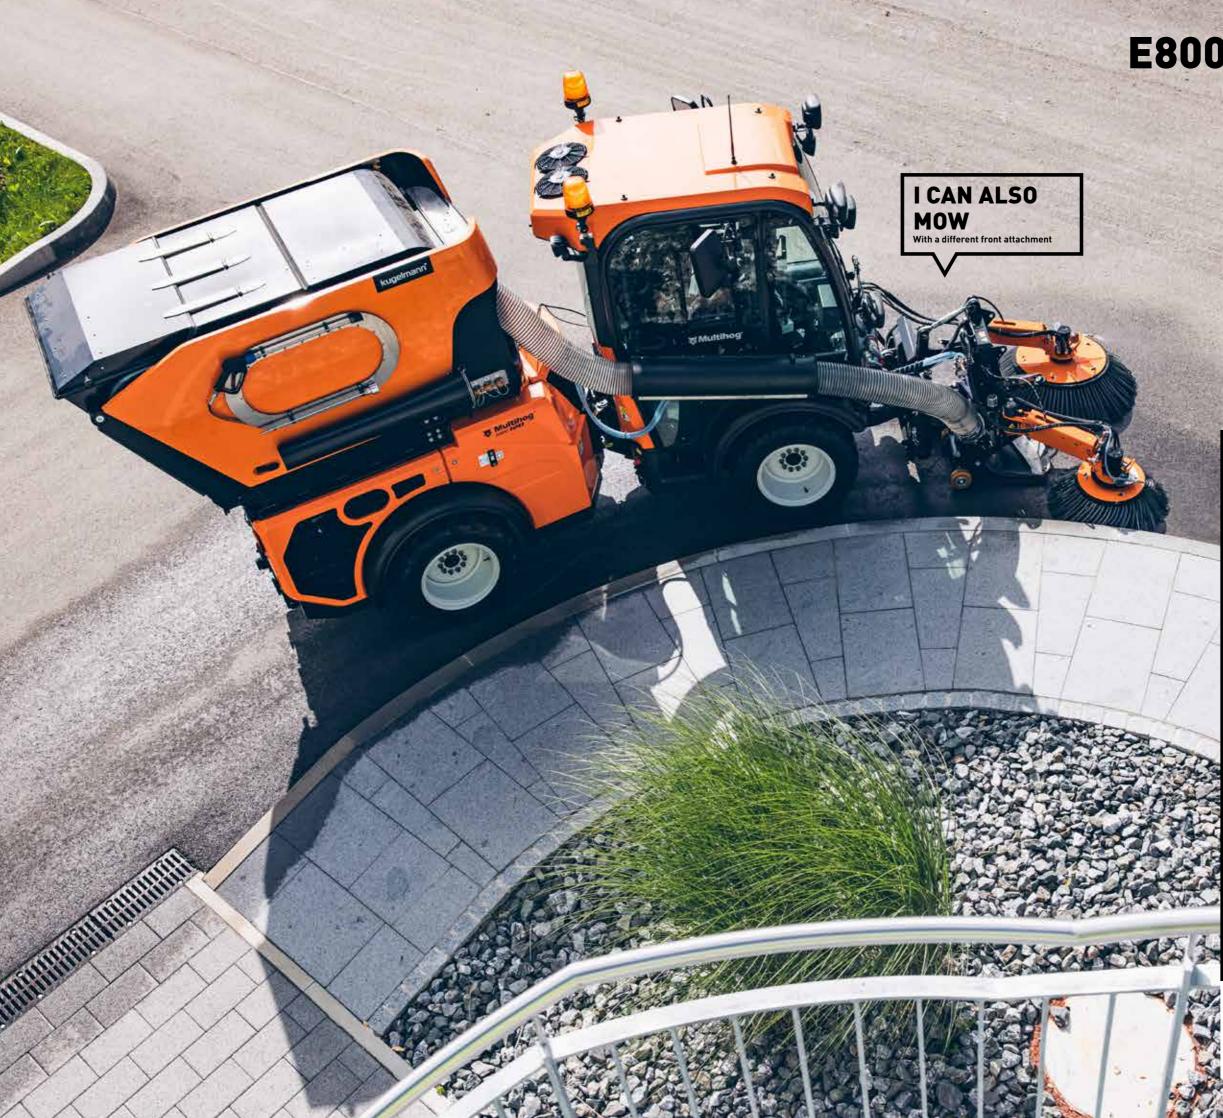

# Multihog

1

More than just a sweeper. With the bigger universal container U1250 | U1650 | U2150, the sweeper becomes a complete mower "in a glance", which fills its container almost dust-free up to the top edge.

Changing from sweeping to mowing is executed very simple and fast - only the mowing unit is changed; suction section and rear with tank remain unchanged.

The rotary mower with its blockage-free upper suction is available in widths of 150 cm to 220 cm. Mowing close to the border is a matter of course for us.

#### **COMPLETE MOWER**

More than just a sweeper. The E 800 | E 1200 | E 1500 is equipped with a rotary mower (1.65 m working width), a complete mower. Changing from sweeping to mowing is very simple and fast (5 min.);

only the mowing unit is changed; suction section and rear with tank remain unchanged.