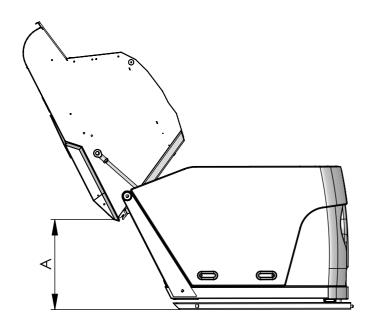

## **Exx / Uxx** TECHNICAL DATA

| ТҮРЕ                                                     | E800      | U1250     | E1200     | U1650     | E1500     | U2150     |
|----------------------------------------------------------|-----------|-----------|-----------|-----------|-----------|-----------|
| Capacity of hopper, gross [l]                            | abt. 1200 | abt. 1600 | abt. 1600 | abt. 2000 | abt. 2000 | abt. 2500 |
| Capacity of hopper, net [l]                              | 800       | 1230      | 1150      | 1660      | 1450      | 2160      |
| Loading length LA [mm]                                   | 1335      | 1335      | 1735      | 1735      | 2035      | 2035      |
| Width of hopper <b>B</b> [mm]                            | 1150      | 1400      | 1150      | 1400      | 1150      | 1400      |
| Total height <b>H</b> [mm]                               | 1100      | 1200      | 1100      | 1200      | 1100      | 1200      |
| Total length L [mm]                                      | 1820      | 1850      | 2220      | 2250      | 2520      | 2250      |
| Dumping height <b>A</b> [mm]                             | 700       | 600       | 700       | 600       | 700       | 600       |
| Capacity of water tank (fresh water / service water) [l] | 215+140   | 215       | 215+220   | 215       | 215+280   | 215       |
| Empty weight blower with container [kg]                  | 440       | 540       | 530       | 640       | 600       | 700       |
| max power requirement blower (Qma=45l/min) [kW]          | 8         | 8         | 8         | 8         | 8         | 8         |
| Sound pressure level [dB]                                | max. 78   |