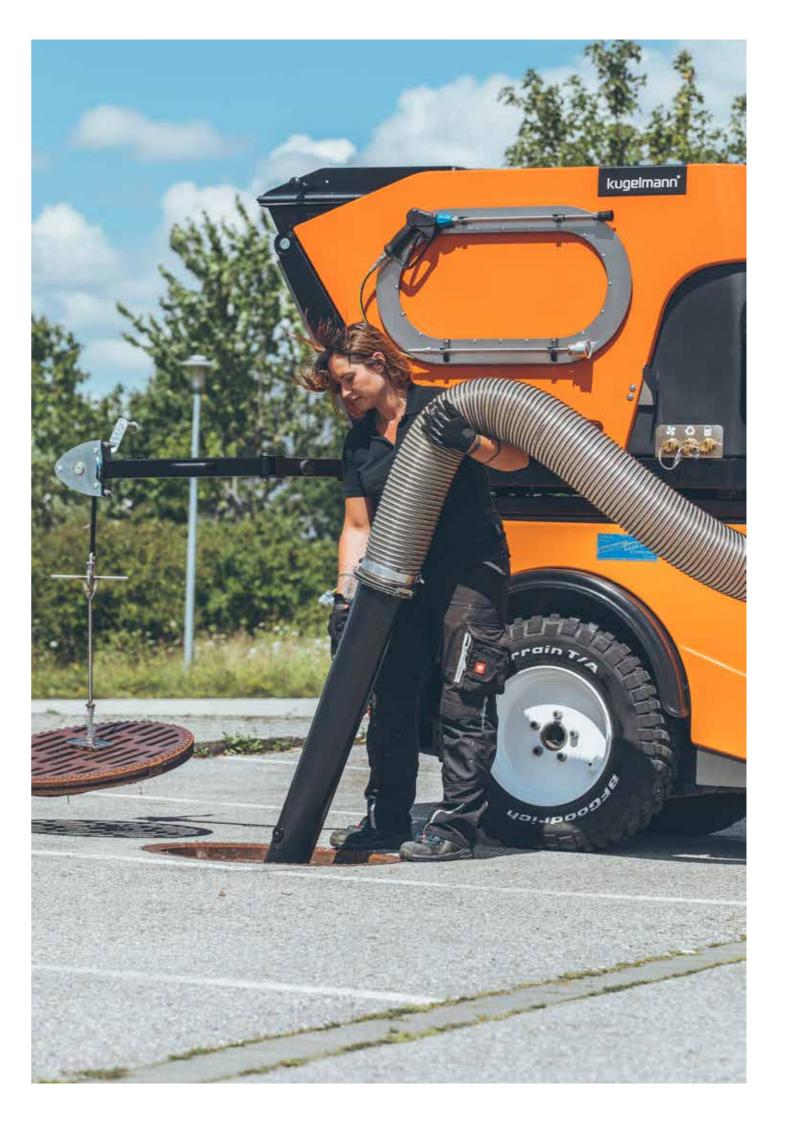

## COMFORTABLE AND HIGHLY EFFICIENT MANHOLE CLEANING

Cleaning manholes has never been so convenient for one single person. The "elbow" allows a boom with flexible reach which ensures that lifting of manhole covers is ergonomic, efficient and user-friendly. This all-round solution is firmly attached to the container and always ready to use. In combination with the manual suction and the high-pressure cleaner, the lifting equipment is a complete package for manhole cleaning done by one person. The system can be flexibly supplemented by simple fitting at any time. Thanks to the hand wire rope, no hydraulic or electric system is necessary. With this effective and easyto-operate combination, kugelmann presents a conclusive solution.

#### MANHOLE COVER LIFTER

#### (optional)

Ergonomic attachment High-quality crank for effortless lifting Maximum flexibility with universal lifting tackle Retrofittable at any time