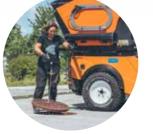

# Multihog

1

More than just a sweeper. With the bigger universal container U1250 | U1650 | U2150, the sweeper becomes a complete mower "in a glance", which fills its container almost dust-free up to the top edge.

Changing from sweeping to mowing is executed very simple and fast - only the mowing unit is changed; suction section and rear with tank remain unchanged.

The rotary mower with its blockage-free upper suction is available in widths of 150 cm to 220 cm. Mowing close to the border is a matter of course for us.

#### **COMPLETE MOWER**

More than just a sweeper. The E 800 | E 1200 | E 1500 is equipped with a rotary mower (1.65 m working width), a complete mower. Changing from sweeping to mowing is very simple and fast (5 min.);

only the mowing unit is changed; suction section and rear with tank remain unchanged.