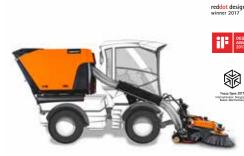

## CONSEQUENTLY ASYMMETRIC

Good sweepers are special vehicles; until now, adaptive devices have never been as good as the specialists. But these are different: E 800 | E 1200 | E 1500: The presumed disadvantage of the lateral suction hose not fully integrated becomes a significant advantage. Only the resulting good accessibility allows the simultaneous use of the suction hose as a high-performing manual suction. The front consisting of brush and aerodynamically optimized suction mouth is designed consequently asymmetric as waste lies mostly at the right-hand side of the road. The simple and intuitive control system is integrated at the available vehicle joystick.

The E 800 | E 1200 | E 1500 series received the Red Dot Design Award 2017 and the iF Design Award 2017, two of the most prestigious product design awards.

reddot award 2017 winner

## SWEEPING WHERE THE WASTE IS -AT THE RIGHT-HAND SIDE OF THE ROAD

The front consisting of brush and aerodynamically optimized suction mouth is designed consequently asymmetric as waste lies mostly at the right-hand side of the road.

#### CONSEQUENTLY ASYMMETRIC FRONT BRUSH SYSTEM

Adjustable two-brush system Hydraulic, stepless brush pressure adjustment (adjustable from cabin) Stepless single brush speed setting Fast, tool-less fitting and removal Integrated collision protection for disc brush Wide-angle mirror for suction mouth monitoring Patented lateral hose system