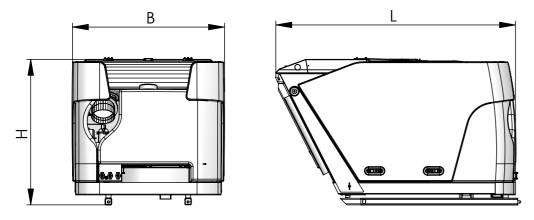

## **Exx / Uxx** TECHNICAL DATA

| ТҮРЕ                                                     | E800      | U1250     | E1200     | U1650     | E1500     | U2150     |
|----------------------------------------------------------|-----------|-----------|-----------|-----------|-----------|-----------|
| Capacity of hopper, gross [l]                            | abt. 1200 | abt. 1600 | abt. 1600 | abt. 2000 | abt. 2000 | abt. 2500 |
| Capacity of hopper, net [l]                              | 800       | 1230      | 1150      | 1660      | 1450      | 2160      |
| Loading length LA [mm]                                   | 1335      | 1335      | 1735      | 1735      | 2035      | 2035      |
| Width of hopper <b>B</b> [mm]                            | 1150      | 1400      | 1150      | 1400      | 1150      | 1400      |
| Total height <b>H</b> [mm]                               | 1100      | 1200      | 1100      | 1200      | 1100      | 1200      |
| Total length L [mm]                                      | 1820      | 1850      | 2220      | 2250      | 2520      | 2250      |
| Dumping height <b>A</b> [mm]                             | 700       | 600       | 700       | 600       | 700       | 600       |
| Capacity of water tank (fresh water / service water) [l] | 215+140   | 215       | 215+220   | 215       | 215+280   | 215       |
| Empty weight blower with container [kg]                  | 440       | 540       | 530       | 640       | 600       | 700       |
| max power requirement blower (Qma=45l/min) [kW]          | 8         | 8         | 8         | 8         | 8         | 8         |
| Sound pressure level [dB]                                | max. 78   |