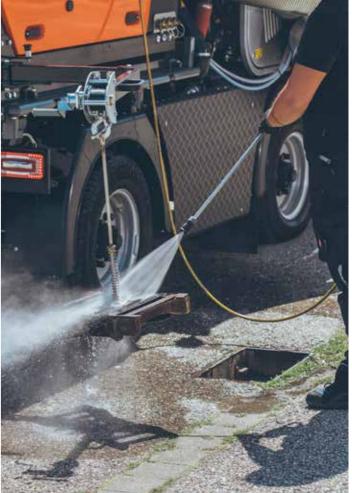

### FULLY-INTEGRATED **HIGH-PRESSURE CLEANER**

As an option, a high-pressure cleaner can be mounted fully integrated at the right-hand side cover. Thus, all cleaning duties can be carried out and plants can be watered. The radius of movement is very large thanks to the 11m long hose.

## COMFORTABLE AND HIGHLY EFFICIENT MANHOLE CLEANING

Cleaning manholes has never been so convenient for one single person. The "elbow" allows a boom with flexible reach which ensures that lifting of manhole covers is ergonomic, efficient and user-friendly. This all-round solution is firmly attached to the container and always ready to use. In combination with the manual suction and the high-pressure cleaner, the lifting equipment is a complete package for manhole cleaning done by one person. The system can be flexibly supplemented by simple fitting at any time. Thanks to the hand wire rope, no hydraulic or electric system is necessary. With this effective and easyto-operate combination, kugelmann presents a conclusive solution.