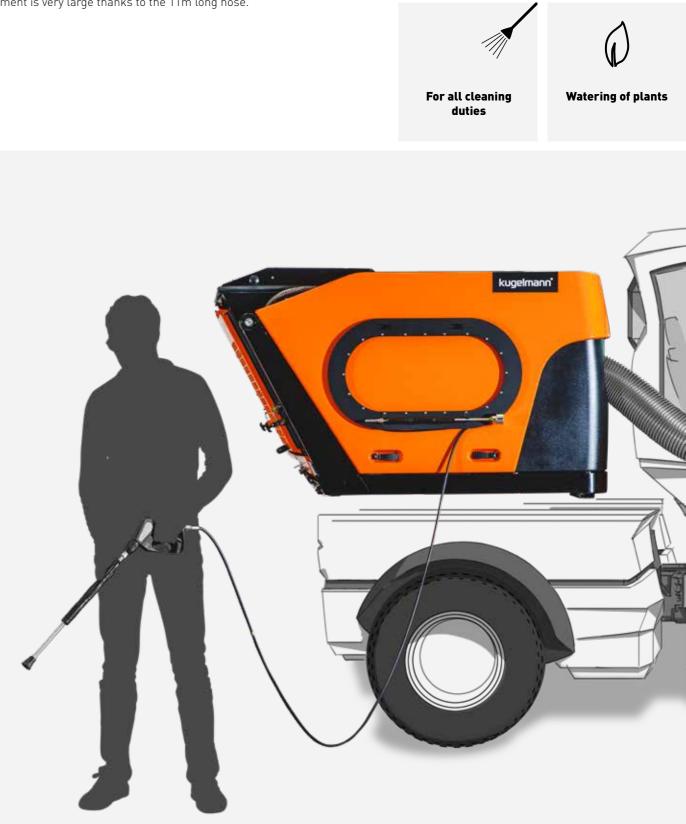

### FULLY-INTEGRATED **HIGH-PRESSURE CLEANER**

As an option, a high-pressure cleaner can be mounted fully integrated at the right-hand side cover. Thus, all cleaning duties can be carried out and plants can be watered. The radius of movement is very large thanks to the 11m long hose.

#### **HIGH-PRESSURE CLEANER**

- (optional)
- Fully integrated for all cleaning and watering tasks