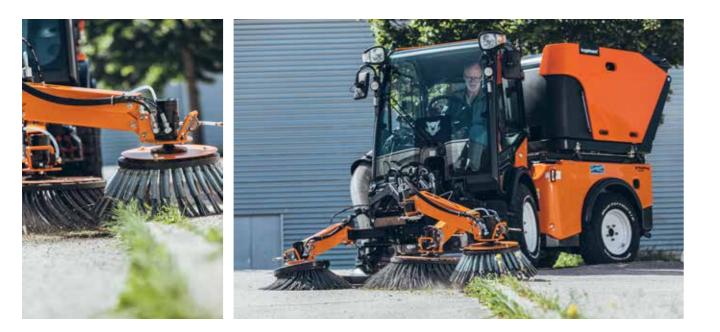

For all cleaning duties

Cleaning of gullies

Even wider sweeping area with the third brush, even on two Simple and uncomplicated fitting. An integrated quick coupling levels - to the left or right! The third brush allows more flexible plate for hydraulic system and water allows easy mounting and sweeping possibilities. With the third brush, a realistic sweeping automatic locking of the third brush. The complete fitting and width of 2.5m can be achieved. The disc brush (diameter 700 removal is done in less than two minutes by means of the mobile tripod. Intuitive operation. Operation is completely identical to mm) is optimally equipped with collision protection, single speed control and infinite hydraulic release. The automatic identification operation with two-brush-device. of the third brush is absolutely practical and convenient. Sweeping parking spots with two brushes or sweeping a step Users do not need to adapt to a new system. The proven setting of with the third brush - the control system automatically offers the brush speed and brush relief remains the same as with the twocorrect function. Flexible supplement to two-brush system. Each brush system. Convenient switching to the other side Regardless two-brush system can be supplemented with a third brush in a of whether the brush sweeps in right-hand or left-hand direction, simple and comfortable way. This also applies to all previously the side changes automatically by the push of a button and supplied systems. so does the rotation of the brush. Also the sweeping area is optimally adjusted automatically with the patented.

#### **3RD BRUSH**

(optional)

Fitting and removal in one minute Retrofittable at any time Intuitive operation (as with 2 brushes) Automatic adjustment of sweeping