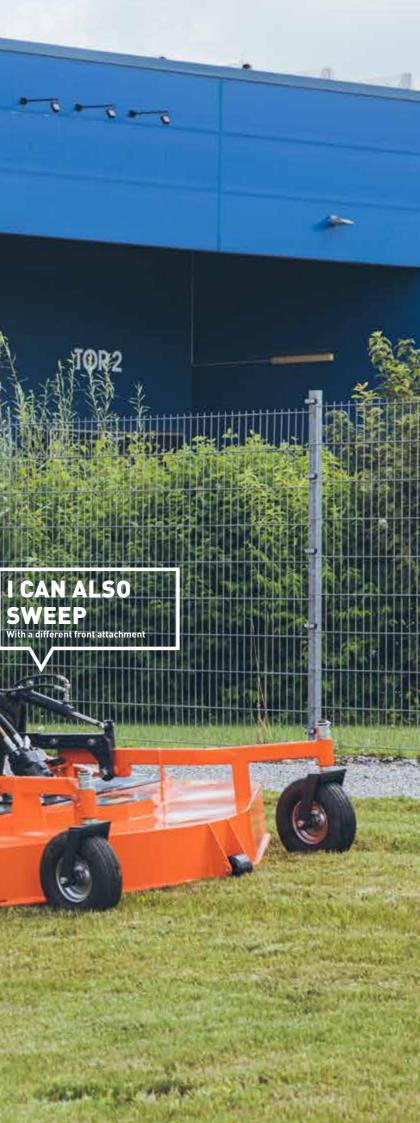

Changing from sweeping to mowing is executed very simple and fast - only the mowing unit is changed; suction section and rear with tank remain unchanged.

The rotary mower with its blockage-free upper suction is available in widths of 150 cm to 220 cm. Mowing close to the border is a matter of course for us.

#### **COMPLETE MOWER**

More than just a sweeper. The E 800 | E 1200 | E 1500 is equipped with a rotary mower (1.65 m working width), a complete mower. Changing from sweeping to mowing is very simple and fast (5 min.);

only the mowing unit is changed; suction section and rear with tank remain unchanged.