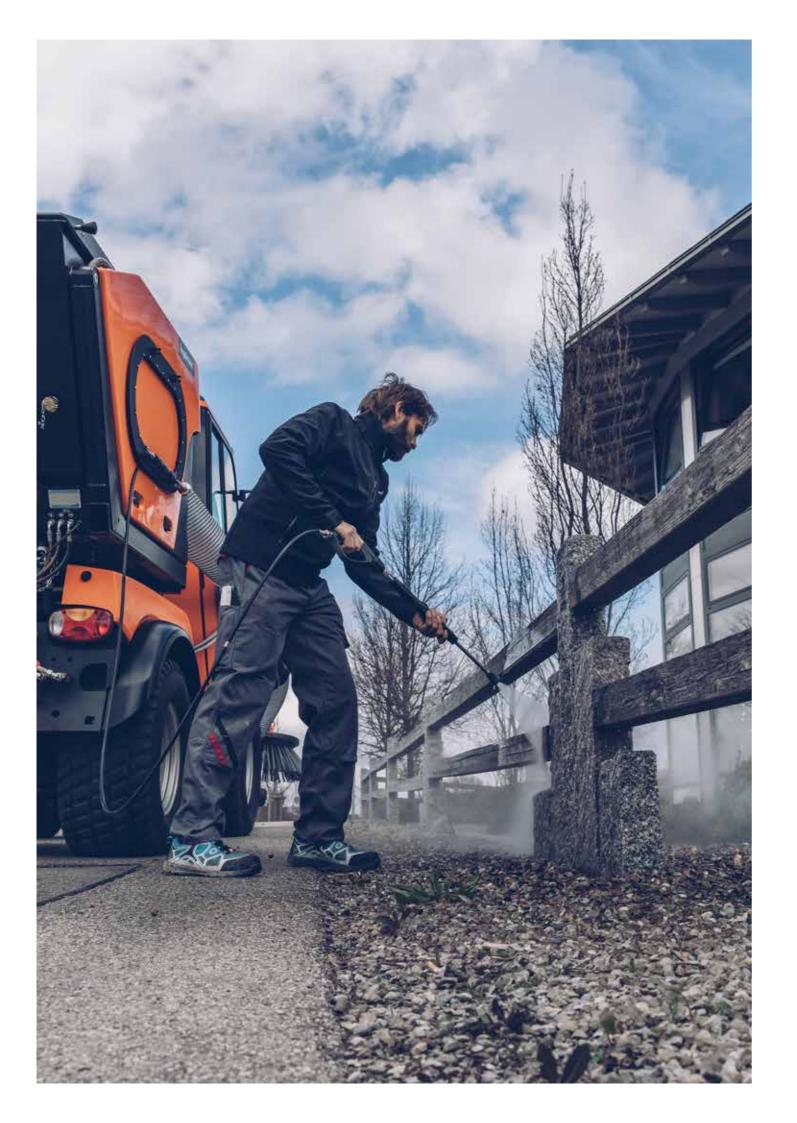

### FULLY-INTEGRATED **HIGH-PRESSURE CLEANER**

As an option, a high-pressure cleaner can be mounted fully integrated at the right-hand side cover. Thus, all cleaning duties can be carried out and plants can be watered. The radius of movement is very large thanks to the 11m long hose.

#### **HIGH-PRESSURE CLEANER**

- (optional)
- Fully integrated for all cleaning and watering tasks