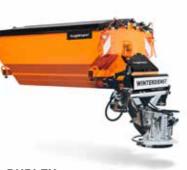

## CONSEQUENTLY ASYMMETRIC

Good sweepers are special vehicles; until now, adaptive devices have never been as good as the specialists. But these are different: E 800 | E 1200 | E 1500: The presumed disadvantage of the lateral suction hose not fully integrated becomes a significant advantage. Only the resulting good accessibility allows the simultaneous use of the suction hose as a high-performing manual suction. The front consisting of brush and aerodynamically optimized suction mouth is designed consequently asymmetric as waste lies mostly at the right-hand side of the road. The simple and intuitive control system is integrated at the available vehicle joystick.

## SWEEPING WHERE THE WASTE IS -AT THE RIGHT-HAND SIDE OF THE ROAD

The front consisting of brush and aerodynamically optimized suction mouth is designed consequently asymmetric as waste lies mostly at the right-hand side of the road.